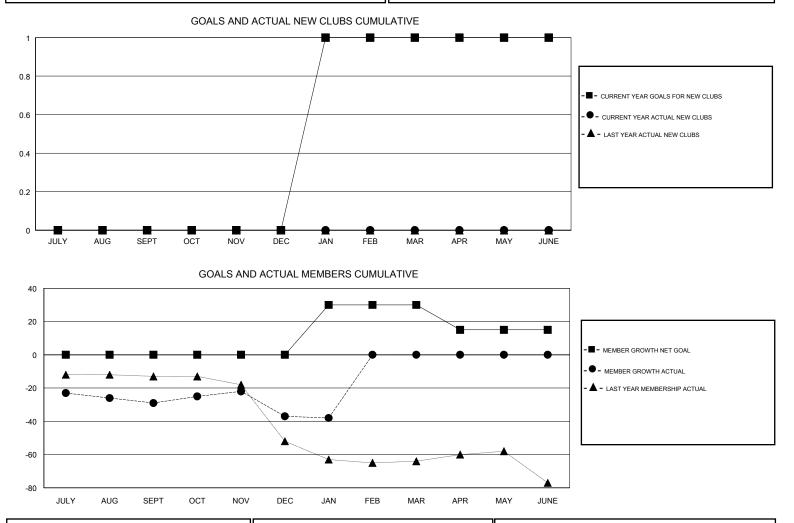

### GMT CA

| Clubs<br>RESULTS FOR 2017-2018 |   |   |   | Members<br>RESULTS FOR 2017-2018 |     |    |    |
|--------------------------------|---|---|---|----------------------------------|-----|----|----|
|                                |   |   |   |                                  |     |    |    |
| JULY/AUG/SEPT                  | 0 | 0 | 1 | JULY/AUG/SEPT                    | 0   | 20 | 41 |
| OCT/NOV/DEC                    | 0 | 0 | 0 | OCT/NOV/DEC                      | 0   | 21 | 25 |
| JAN/FEB/MAR                    | 1 | 0 | 0 | JAN/FEB/MAR                      | 30  | 8  | 9  |
| APR/MAY/JUNE                   | 0 | 0 | 0 | APR/MAY/JUNE                     | -15 | 0  | 0  |

| 13 CLUBS OF 35 ADDED 1 OR MORE<br>NEW MEMBERS | GENDER DISTRIBUTION     MALE   710 (64.78%)     FEMALE   386 (35.22%) |                                                                                                                                                                                                             |
|-----------------------------------------------|-----------------------------------------------------------------------|-------------------------------------------------------------------------------------------------------------------------------------------------------------------------------------------------------------|
|                                               | Women Percentage Fiscal Year Goal: 40%                                |                                                                                                                                                                                                             |
|                                               | TOTAL FAMILY UNIT MEMBERS                                             |                                                                                                                                                                                                             |
| MEMBERSHIP DATA                               |                                                                       | 123                                                                                                                                                                                                         |
|                                               |                                                                       | 123                                                                                                                                                                                                         |
|                                               |                                                                       |                                                                                                                                                                                                             |
|                                               | NEW MEMBERS                                                           | NEW MEMBERS MALE 710 (64.78%)   FEMALE 386 (35.22%)   Women Percentage Fiscal Year Goal: 40%   CLICK HERE FOR CUMULATIVE.   MEMBERSHIP DATA   TOTAL FAMILY UNIT MEMBERS   FAMILY MEMBERS PAYING HALF   DUES |